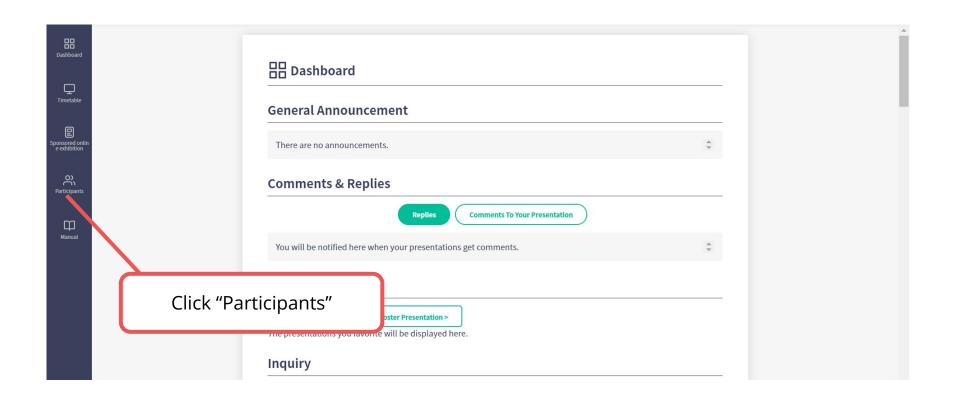

## 3. Participants List

You can see the profile of participants and send messeages to them.

# 3. Participants List

You can see the profile of participants and send messeages to them.