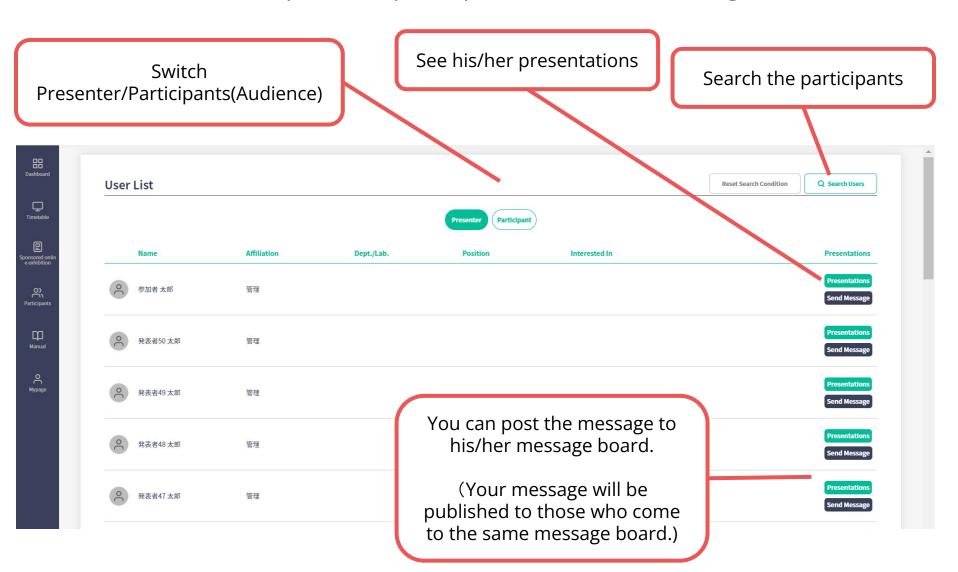

## 3. Participants List

You can see the profile of participants and send messeages to them.

# 3. Participants List

You can see the profile of participants and send messeages to them.