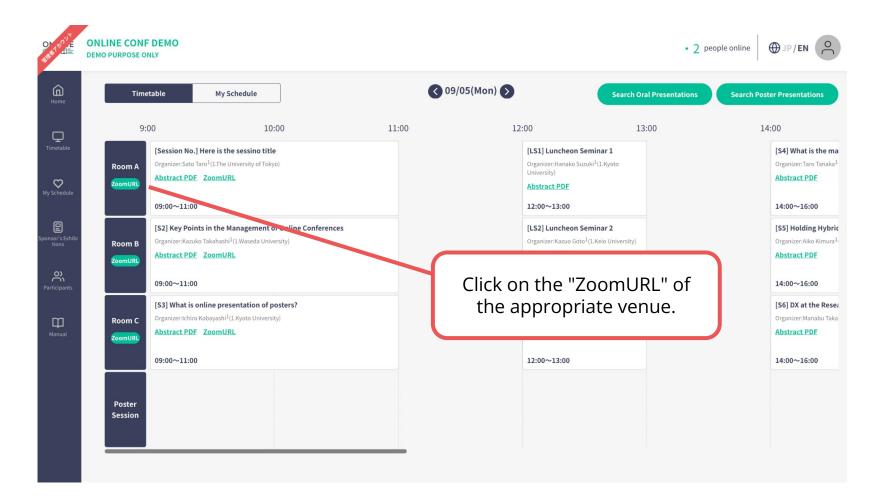

# 4. [For Online Attendees]How to Watch the Live Streaming

# 4. [For Online Attendees]How to Watch the Live Streaming

ℜThe images are example.