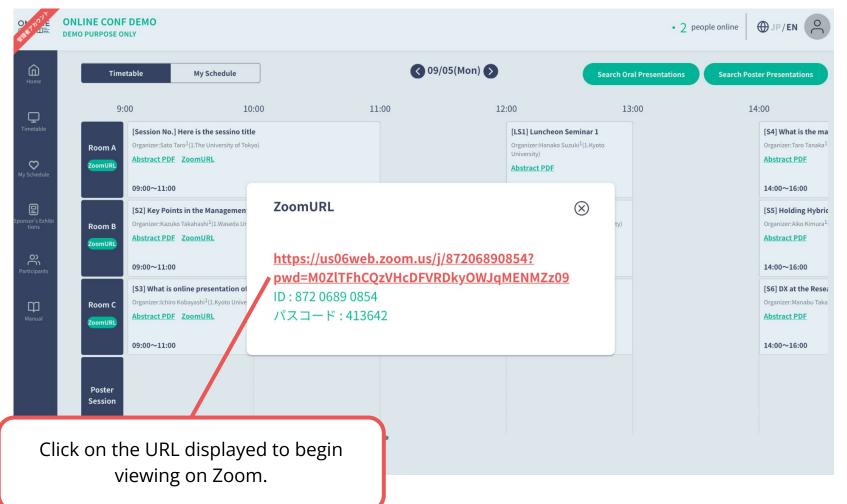

# 4. [For Online Attendees]How to Watch the Live Streaming

# 4. [For Online Attendees]How to Watch the Live Streaming

ℜThe images are example.