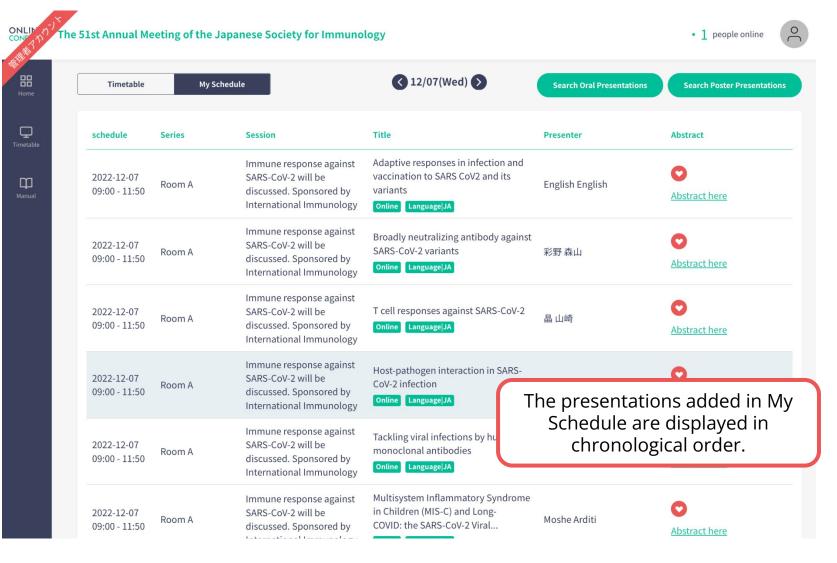

| 🗹 Submit and Edit Your Presentations              | Edit Your Profile           |                           |
|                   | Others                                            |                             |                           |
|                   | Your Message Board                                | Issue Certificates          | ・ Exhibition Related Data |

You can search for abstract information and see "My Schedule" from each button in the "Search Presentations" category on the home page. The following is an explanation of each function.

### CONTENTS.

- 1. Timetable
- 2. My Schedule
- 3. Search Oral Presentation, Search Poster Presentation
- **4.** [For Online Attendees]How to Watch the Live Streaming

#### 1. Timetable



### 1. Timetable



#### 2. My Schedule



ℜThe images are example.

#### 3. Search Oral Presentation, Search Poster Presentation

ONLIN 0 The 51st Annual Meeting of the Japa 1 people online List of Oral/Poster Presentations will be displayed. 品 Search Result(s) for Presentation (or 5 round) Q Bearch with other criteria Q schedule Series Title Presen To search, click here and enter Lipopolysaccharide pre-conditioning Keiko T your criteria to narrow your upregulates renal macrophage WS04 Dendritic cells and m 2022-12-07 Nephro macrophages-1: Immune regulation function and ameliorates acute search 17:00 - 17:45 Nationa kidney injury associated with and disease perspectives Saitam Staphylococcus aureus bacteremia Takuma Milor I resertation (015 lound) Gut-resident innate lymphoid cells Tsurumi-ki 2022-12-07 X WS07 Mucosal-Skin Immun