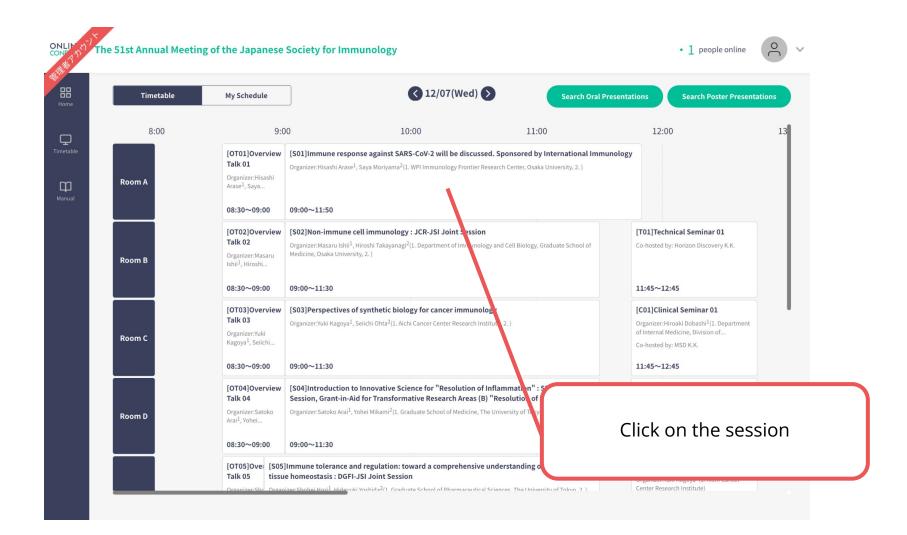

|
|                   | 🗹 Submit and Edit Your Presentations              | Edit Your Profile           |                           |
|                   | Others                                            |                             |                           |
|                   | Your Message Board                                | Issue Certificates          | ・ Exhibition Related Data |

You can search for abstract information and see "My Schedule" from each button in the "Search Presentations" category on the home page. The following is an explanation of each function.

### CONTENTS.

- 1. Timetable
- 2. My Schedule
- 3. Search Oral Presentation, Search Poster Presentation
- **4.** [For Online Attendees]How to Watch the Live Streaming

#### 1. Timetable



### 1. Timetable



#### 2. My Schedule



ℜThe images are example.

#### 3. Search Oral Presentation, Search Poster Presentation

ONLIN 0 The 51st Annual Meeting of the Japa 1 people online List of Oral/Poster Presentations will be displayed. 品 Search Result(s) for Presentation (or 5 round) Q Bearch with other criteria Q schedule Series Title Presen To search, click here and enter Lipopolysaccharide pre-conditioning Keiko T your criteria to narrow your upregulates renal macrophage WS04 Dendritic cells and m 2022-12-07 Nephro macrophages-1: Immune regulation function and ameliorates acute search 17:00 - 17:45 Nationa kidney injury associated with and disease perspectives Saitam Staphylococcus aureus bacteremia Takuma Milor I resertation (015 lound) Gut-resident innate lymphoid cells Tsur