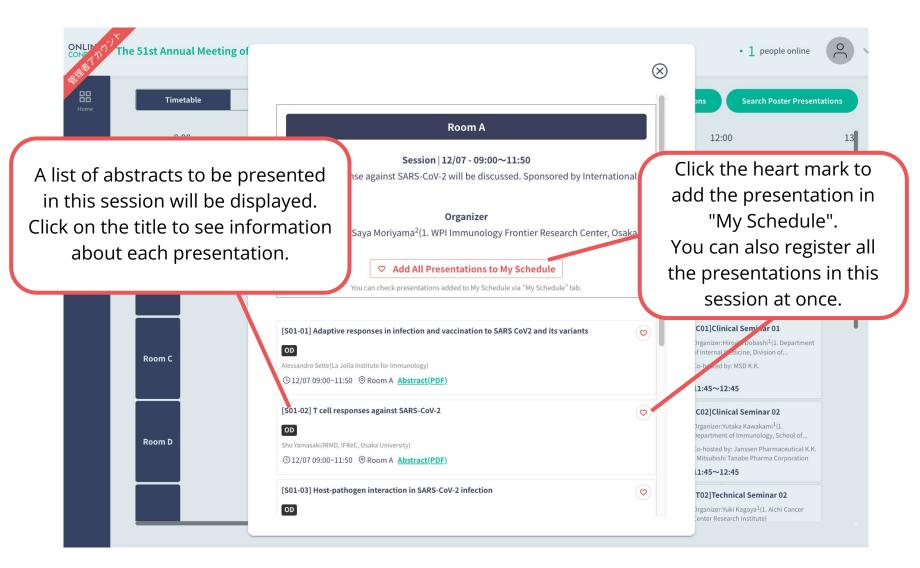

|
|                   | 🗹 Submit and Edit Your Presentations              | Edit Your Profile           |                           |
|                   | Others                                            |                             |                           |
|                   | Your Message Board                                | Issue Certificates          | ・ Exhibition Related Data |

You can search for abstract information and see "My Schedule" from each button in the "Search Presentations" category on the home page. The following is an explanation of each function.

### CONTENTS.

- 1. Timetable
- 2. My Schedule
- 3. Search Oral Presentation, Search Poster Presentation
- **4.** [For Online Attendees]How to Watch the Live Streaming

#### 1. Timetable



### 1. Timetable



#### 2. My Schedule



ℜThe images are example.

#### 3. Search Oral Presentation, Search Poster Presentation

ONLIN 0 The 51st Annual Meeting of the Japa 1 people online List of Oral/Poster Presentations will be displayed. 品 Search Result(s) for Presentation (or 5 round) Q Bearch with other criteria Q schedule Series Title Presen To search, click here and enter Lipopolysaccharide pre-conditioning Keiko T your criteria to narrow your upregulates renal macrophage WS04 Dendritic cells and m 2022-12-07 Nephro macrophages-1: Immune regulation function and ameliorates acute search 17:00 - 17:45 Nationa kidney injury associated with and disease perspectives Saitam Staphylococcus aureus bacteremia Takuma Milor I resertation (015 lound) Gut-resident innate lymphoid cells Tsurumi-ki 2022-12-07 X