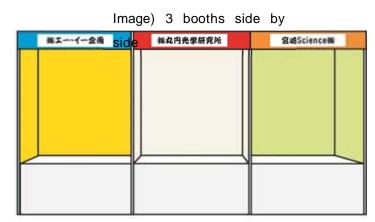

# Basic booth colors

3 patterns of basic booth are available. Please choose one for your booth.

| #2月光学研究所 |                     |                                |
|----------|---------------------|--------------------------------|
|          | Pattern             | e fila                         |
|          | Font of company nam | e: Kantei-ryu                  |
|          |                     | (Calligraphy style for Kabuki) |
|          | Parapet color:      | Light blue (Y468)              |
|          | Panel color:        | Yellow (Y439)                  |
|          |                     | NA 0. 17 -                     |
|          |                     |                                |

| Patter             | n <sup>r</sup> Roj          |     |
|--------------------|-----------------------------|-----|
| Font of company na | ame: Kantei-ryu             |     |
|                    | (Calligraphy style for Kabu | ki) |
| Parapet color:     | Red (Y497)                  |     |
| Panel color:       | White (Y401)                |     |
| ∧lask aslaw        | \                           |     |

ждржфай Pattern Г На J Font of company name: Kantei-ryu (Calligraphy style for Kabuki) Parapet color: Orange (Y441) Panel color: Grass green (Y453) Oto the set set of the set of th